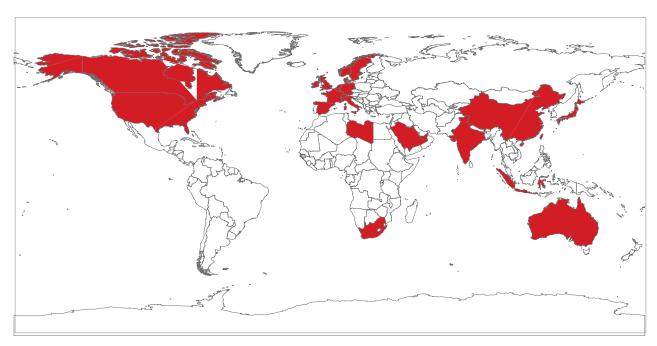

# Mapping the Hall of Shame

The map above illustrates the locations of financial instituions invested in nuclear weapons producers.