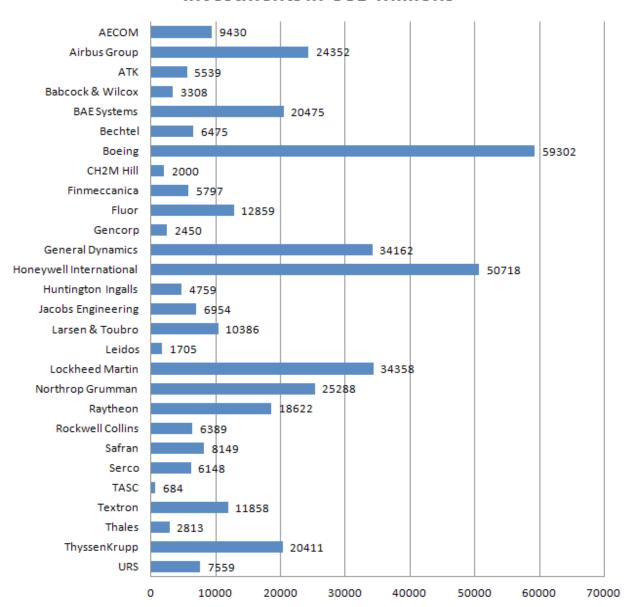

#### Investments in USD Millions

This report covers two main types of nuclear weapons companies- manufacturers and service providers. Manufacturers produce the key components necessary to maintain and modernise nuclear arsenals. Service providers are contracted to maintain specially designed equipment and the technological know-how to modernise and manufacture nuclear weapons and to pick up the pace should a new arms race emerge. Some companies, like Babcock & Wilcox are involved in both service provision and manufacturing of key components.