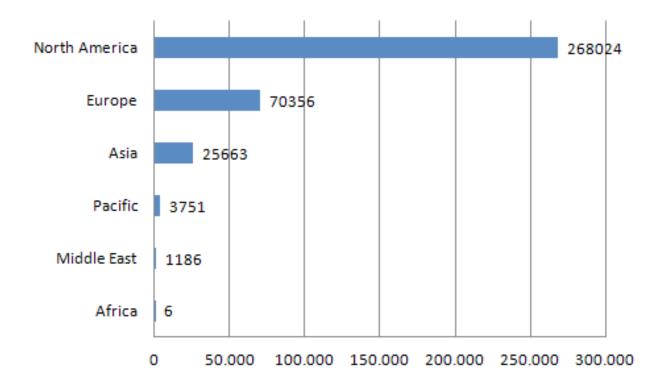

### 411 financial institutions involved significantly

Looking at the period starting January 2011, 411 banks, insurance companies, pension funds and asset managers from 30 countries were found that invest significantly in the nuclear weapon industry. 254 are based in North America, 94 are based in Europe, 47 are based in Asia, 10 in the Middle East, 5 in the Pacific, and one is based in Africa.

### Total Invested per region, in USD Millions.