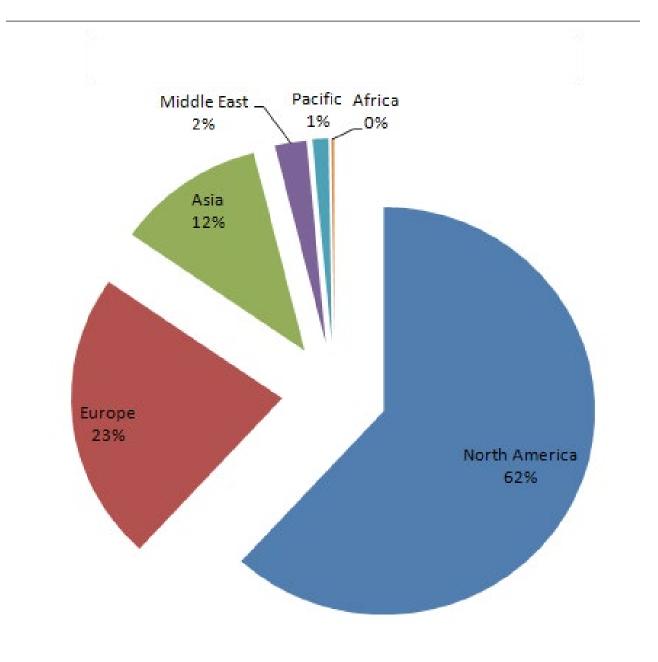

### 411 financial institutions involved significantly

Looking at the period starting January 2011, 411 banks, insurance companies, pension funds and asset managers from 30 countries were found that invest significantly in the nuclear weapon industry. 254 are based in North America, 94 are based in Europe, 47 are based in Asia, 10 in the Middle East, 5 in the Pacific, and one is based in Africa.

## Financial İnstitutions per region